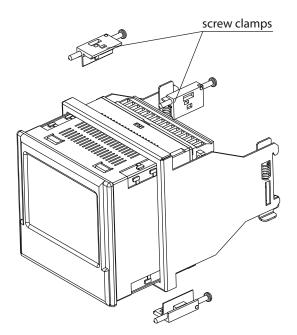

### Fixing:

Fig 1. Fixing the panel meter into the mounting kit.

Fig 2. Fixing the sets on the DIN rail TS35.

Mounting kit holder design allows for easy disassembly of the set. In order to do this, simultaneously press the two protruding parts (at the top or bottom of the holder) and by pivoting the set remove it from the rail (Figure 3).