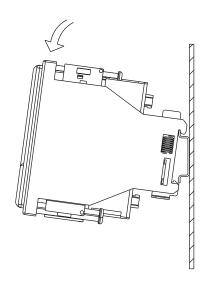

### Fixing:

Fig 1. Fixing the panel meter into the mounting kit.

Fig 2. Fixing the sets on the DIN rail TS35.

Mounting kit holder design allows for easy disassembly of the set. In order to do this, simultaneously press the two protruding parts (at the top or bottom of the holder) and by pivoting the set remove it from the rail (Figure 3).