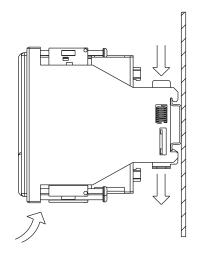

### Fixing:

Fig 1. Fixing the panel meter into the mounting kit.

Fig 2. Fixing the sets on the DIN rail TS35.

Mounting kit holder design allows for easy disassembly of the set. In order to do this, simultaneously press the two protruding parts (at the top or bottom of the holder) and by pivoting the set remove it from the rail (Figure 3).

Fig 3. Disassembly of the set.