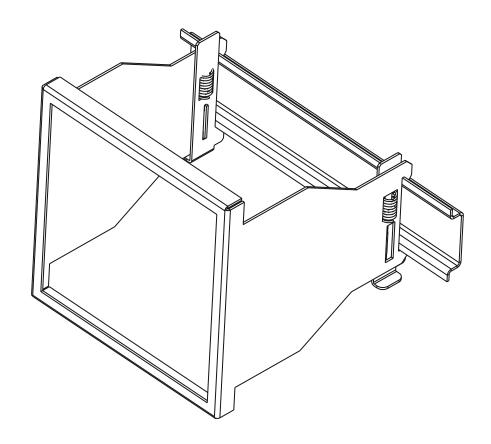

### **Product Features:**

Easy and quick assembly and disassembly of adapter.

Construction is made of galvanized steel.

Available for products in the dementions of: 96 x 96mm

| Mounting kit<br>Dimensions (mm) | 92 x 92 |
|---------------------------------|---------|
| Panel meter<br>Dimensions (mm)  | 96 x 96 |

### Fixing:

Fig 1. Fixing the panel meter into the mounting kit.

Fig 2. Fixing the sets on the DIN rail TS35.

Mounting kit holder design allows for easy disassembly of the set. In order to do this, simultaneously press the two protruding parts (at the top or bottom of the holder) and by pivoting the set remove it from the rail (Figure 3).